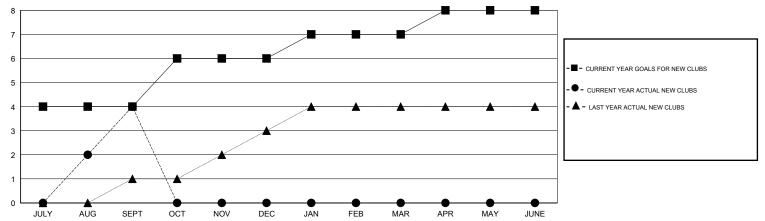

### GOALS AND ACTUAL NEW CLUBS CUMULATIVE

## LOCATION INDIA

 $\mathsf{GMT}\;\mathsf{CA}\;6$ 

| Clubs         |                  |                   |                  |                  | Members       |                    |                                     |                    |                  |
|---------------|------------------|-------------------|------------------|------------------|---------------|--------------------|-------------------------------------|--------------------|------------------|
|               | RESU             | LTS FOR 2014-2015 | i                |                  |               | RESU               | JLTS FOR 2014-2015                  |                    |                  |
| QUARTER       | NEW CLUB<br>GOAL | NEW CLUBS         | DROPPED<br>CLUBS | NET<br>GAIN/LOSS | QUARTER       | NEW MEMBER<br>GOAL | CHARTER AND<br>NEW MEMBERS<br>ADDED | DROPPED<br>MEMBERS | NET<br>GAIN/LOSS |
| JULY/AUG/SEPT | 4                | 4                 | 0                | 4                | JULY/AUG/SEPT | 60                 | 224                                 | 100                | 124              |
| OCT/NOV/DEC   | 2                | 0                 | 0                | 0                | OCT/NOV/DEC   | 110                | 0                                   | 0                  | 0                |
| JAN/FEB/MAR   | 1                | 0                 | 0                | 0                | JAN/FEB/MAR   | 140                | 0                                   | 0                  | 0                |
| APR/MAY/JUNE  | 1                | 0                 | 0                | 0                | APR/MAY/JUNE  | 30                 | 0                                   | 0                  | 0                |