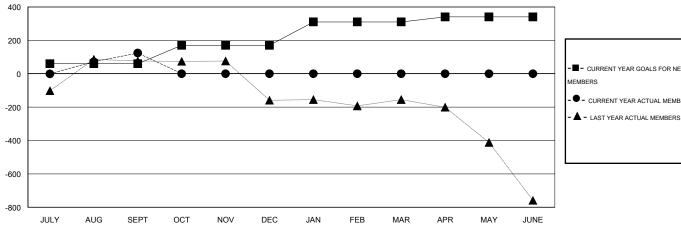

### GOALS AND ACTUAL MEMBERS CUMULATIVE

| -■-  | CURRENT YEAR GOALS FOR NEW |
|------|----------------------------|
| мемв | ERS                        |

- CURRENT YEAR ACTUAL MEMBERS

| DROPPED CLUBS: 0 |     |
|------------------|-----|
| DROPPED MEMBERS  |     |
| DECEASED         | 4   |
| CLUB CANCELLED   | 0   |
| OTHER            | 96  |
| TOTAL            | 100 |

## LOCATION INDIA

 $\mathsf{GMT}\;\mathsf{CA}\;6$ 

| Clubs         |                  |                   |                  |                  | Members       |                    |                                     |                    |                  |
|---------------|------------------|-------------------|------------------|------------------|---------------|--------------------|-------------------------------------|--------------------|------------------|
|               | RESU             | LTS FOR 2014-2015 | i                |                  |               | RESU               | JLTS FOR 2014-2015                  |                    |                  |
| QUARTER       | NEW CLUB<br>GOAL | NEW CLUBS         | DROPPED<br>CLUBS | NET<br>GAIN/LOSS | QUARTER       | NEW MEMBER<br>GOAL | CHARTER AND<br>NEW MEMBERS<br>ADDED | DROPPED<br>MEMBERS | NET<br>GAIN/LOSS |
| JULY/AUG/SEPT | 4                | 4                 | 0                | 4                | JULY/AUG/SEPT | 60                 | 224                                 | 100                | 124              |
| OCT/NOV/DEC   | 2                | 0                 | 0                | 0                | OCT/NOV/DEC   | 110                | 0                                   | 0                  | 0                |
| JAN/FEB/MAR   | 1                | 0                 | 0                | 0                | JAN/FEB/MAR   | 140                | 0                                   | 0                  | 0                |
| APR/MAY/JUNE  | 1                | 0                 | 0                | 0                | APR/MAY/JUNE  | 30                 | 0                                   | 0                  | 0                |